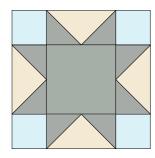

## Meadowside Designs

**Sawtooth Star** 

Block size: 12 inches

## **Cutting:**

From background cut 1,  $7\frac{1}{4}$  inch square; from 'star' fabric cut 4,  $3\frac{1}{4}$  inch squares; from centre fabric cut 1,  $6\frac{1}{4}$  inch squares.

## **Block**

From the large background square and 4 star squares make 4 Flying Geese units (see

https://meadowsidedesign.files.wordpress.com/2015/06/flying-geesetutorial.pdf for details).

Stitch these units to the squares to make 3 rows. Stitch the rows together to complete the block.