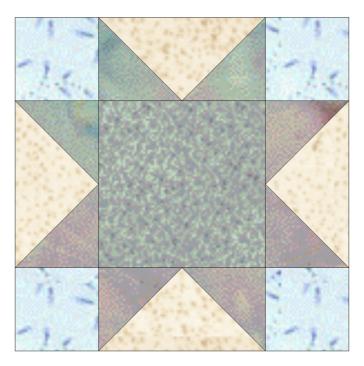

## Meadowside Designs

**Sawtooth Star** 

Block size: 12 inches

## **Cutting:**

From background cut 1,  $7\frac{1}{4}$  inch square; from 'star' fabric cut 4,  $3\frac{1}{4}$  inch squares; from centre fabric cut 1,  $6\frac{1}{4}$  inch squares.

## **Block**

From the large background square and 4 star squares make 4 Flying Geese units (see

https://meadowsidedesign.files.wordpress.com/2015/06/flying-geesetutorial.pdf for details).

Stitch these units to the squares to make 3 rows. Stitch the rows together to complete the block.