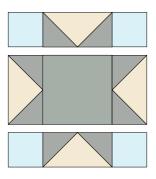

## **Block**

From the large background square and 4 star squares make 4 Flying Geese units (see

https://meadowsidedesign.files.wordpress.com/2015/06/flying-geesetutorial.pdf for details).

Stitch these units to the squares to make 3 rows. Stitch the rows together to complete the block.